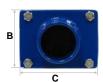

<sup>\*</sup> In contact with fluid

CV-2600B - Bronze

|        | in      | cm      |
|--------|---------|---------|
| Α      | 5-3/4   | 14.6    |
| В      | 3       | 7.6     |
| С      | 4       | 10.2    |
| Weight | 1.15 lb | 0.52 kg |