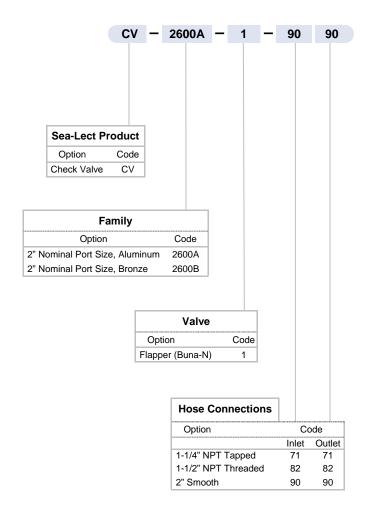

## Example: CV-2600A-1-9090

- Sea-Lect Check Valve
- Model style 2600A (Aluminum/Blue)
- Flapper Valve
- 2" Smooth Hose Connections