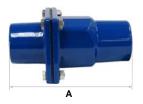

<sup>\*</sup> In contact with fluid

CV-2600B - Bronze

|        | in      | cm      |
|--------|---------|---------|
| Α      | 5-3/4   | 14.6    |
| В      | 3       | 7.6     |
| С      | 4       | 10.2    |
| Weight | 1.15 lb | 0.52 kg |