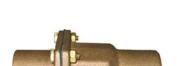

# Sea-Lect® Check Valve

## CV-2600A/2600B

CV-2600A - Aluminum

- Creates & maintains pump prime
- Doubles pump lift for Guzzler "2600" Series pumps
- Prevents fluid backflow
- Available in either aluminum or bronze
- Accommodates 1-1/4" 2" hose

<sup>\*</sup> In contact with fluid

CV-2600B - Bronze

|        | in      | cm      |
|--------|---------|---------|
| Α      | 5-3/4   | 14.6    |
| В      | 3       | 7.6     |
| С      | 4       | 10.2    |
| Weight | 1.15 lb | 0.52 kg |