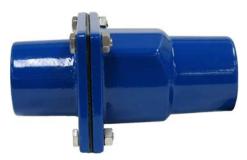

# Sea-Lect® Check Valve

## CV-2600A/2600B

CV-2600A - Aluminum

- Creates & maintains pump prime
- Doubles pump lift for Guzzler "2600" Series pumps
- Prevents fluid backflow
- Available in either aluminum or bronze
- Accommodates 1-1/4" 2" hose

<sup>\*</sup> In contact with fluid

CV-2600B - Bronze

|        | in      | cm      |
|--------|---------|---------|
| Α      | 5-3/4   | 14.6    |
| В      | 3       | 7.6     |
| С      | 4       | 10.2    |
| Weight | 1.15 lb | 0.52 kg |