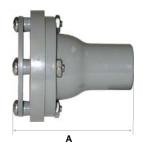

## **Available Ports (Outlet Only)**

| in                                | 1/2  | 5/8  | 3/4  | 1    | 1-1/8 | 1-1/4 |
|-----------------------------------|------|------|------|------|-------|-------|
| cm                                | 1.27 | 1.60 | 1.91 | 2.54 | 2.86  | 3.18  |
| Hose<br>(Smooth)                  |      |      | •    | s    | •     | •     |
| NPT Female (Tapped)               | •    |      | •    |      |       |       |
| NPT Male<br>(Threaded)            |      |      | •    | •    |       |       |
| Male Garden<br>Hose<br>(Threaded) |      |      | •    |      |       |       |
| Barbed                            |      |      | •    |      | •     |       |
| Barbed<br>Adapter                 | •    | •    | •    |      |       |       |

S Standard • Optional



Note: Valve flange screws (4) to be tightened with 7-8 in-lbs of torque.



# | in cm | A | 2-1/2 | 6.4 | B | 2-1/2 | 6.4 | Weight | 0.20 lb | 0.09 kg

#### Valves



Flapper — Ge

General purpose liquid transfer.

#### Materials

Body \* Acetal / Gray

Valve \* Flapper: Buna-N, White (Pigment -free) Buna-N, Neoprene, Viton, EPDM, Silicone

Fasteners Stainless Steel

\* In contact with fluid

930 Waterman Avenue
East Providence, RI 02914
(401) 438-1110 • fax (401) 438-2713
toll-free (888) 438-1110 • www.thebosworthco.com











## Sea-Lect® Strainer/Check Valve CV-0410D



#### Example: CV-0410D-1-5950

- Sea-Lect Strainer/Check Valve
- Model style 0410 (Acetal Plastic / Gray)
- Buna-N Flapper Valve
- 1" Strainer Inlet
- 1" Smooth Hose Connection Outlet