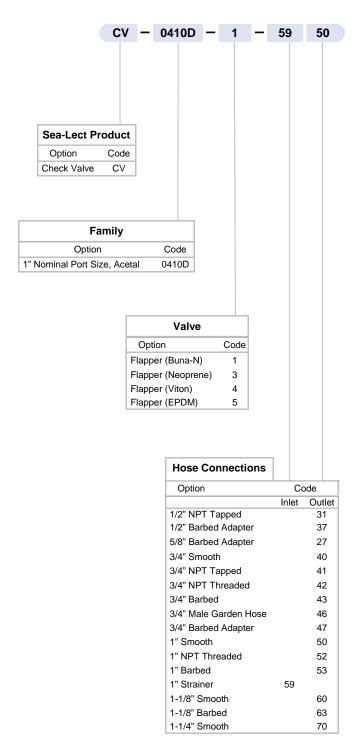

#### Example: CV-0410D-1-5950

- Sea-Lect Strainer/Check Valve
- Model style 0410 (Acetal Plastic / Gray)
- Buna-N Flapper Valve
- 1" Strainer Inlet
- 1" Smooth Hose Connection Outlet